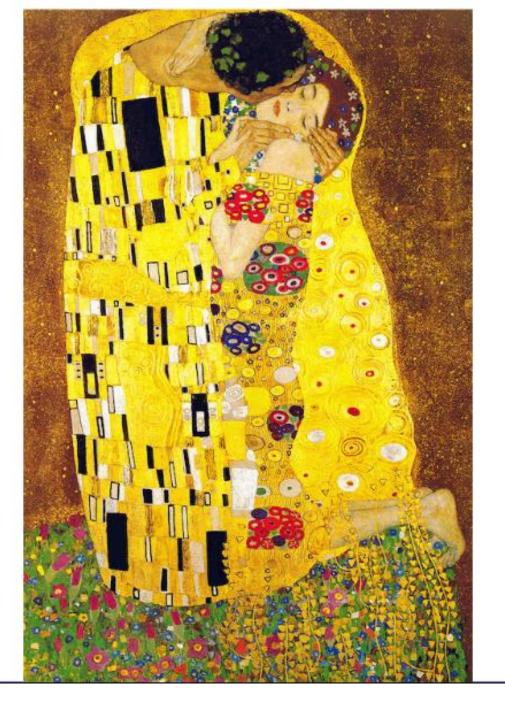

## The Kiss

.

L.O. To explore patterns and enlarge them. Session 1

Choose a section of the painting, using a view finder - a rectangular frame cut from card.

Split a page into four. Enlarge the section to fit your grid, and sketch the patterns.