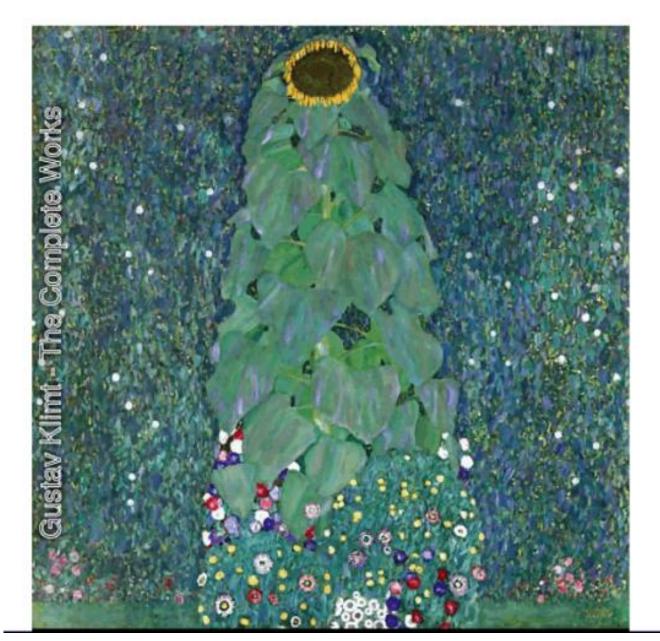

# Gustav Klimt Collage



#### Find out about the artist Gustave Klimt by watching the video:

https://www.youtube.com/watch?v=CXQ7n0ezr\_A

Explore some of his paintings on the next pages.

What tools and techniques have been used?

How is gold used in some of the paintings?

What shapes and patterns can you see?

Which is your favourite painting and why?

#### Portrait of Adele Bauer





#### Garden Path with Chickens



### Sunflower



## The Kiss

.



L.O. To explore patterns and enlarge them. Session 1

Choose a section of the painting, using a view finder - a rectangular frame cut from card.

Split a page into four. Enlarge the section to fit your grid, and sketch the patterns.