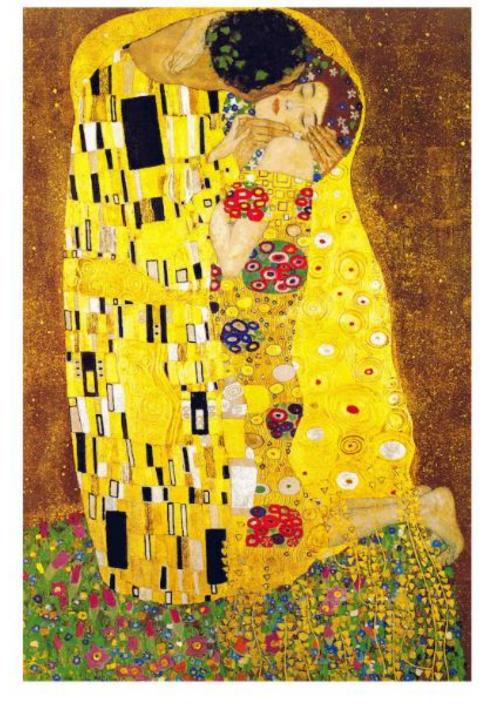

## The Kiss

.

L.O. To explore patterns and enlarge them. Session 1

Choose a section of the painting, using a view finder - a rectangular frame cut from card.

Split a page into four. Enlarge the section to fit your grid, and sketch the patterns.