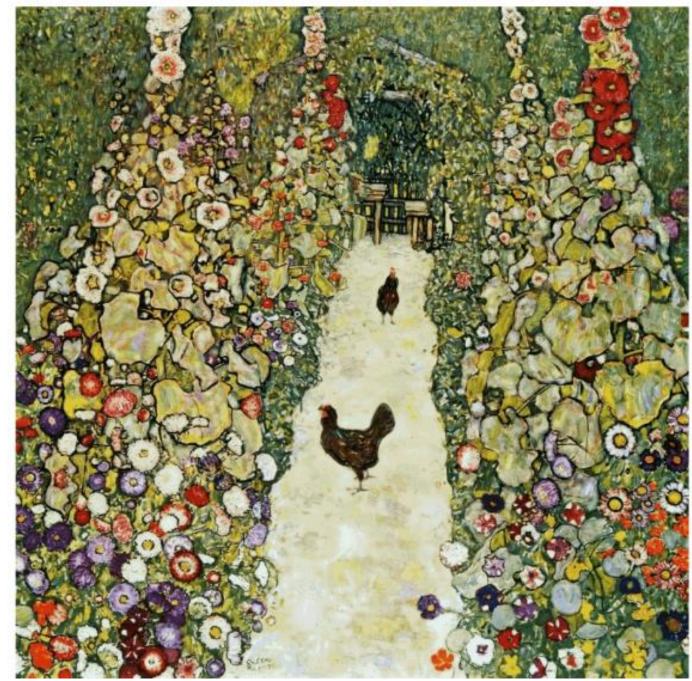

# Gustav Klimt Collage



#### Find out about the artist Gustave Klimt by watching the video:

https://www.youtube.com/watch?v=CXQ7n0ezr\_A

Explore some of his paintings on the next pages.

What tools and techniques have been used?

How is gold used in some of the paintings?

What shapes and patterns can you see?

Which is your favourite painting and why?

#### Portrait of Adele Bauer





#### Garden Path with Chickens



### Sunflower



## The Kiss

.



L.O. To explore patterns and enlarge them. Session 1

Choose a section of the painting, using a view finder - a rectangular frame cut from card.

Split a page into four. Enlarge the section to fit your grid, and sketch the patterns.