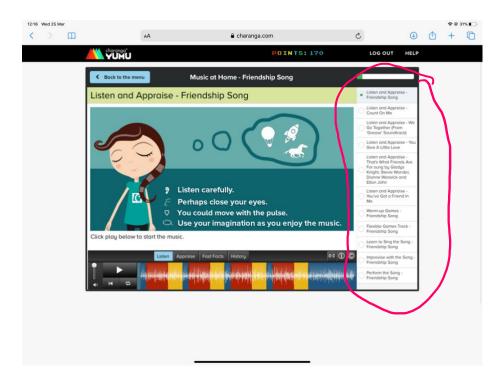

## 8. Complete the activities:

We know there could be some challenges along the way but as ever just email <u>year2@sherwood.lancs.sch.uk</u> for any questions or help. Please send us videos or pictures of the children completing the tasks.