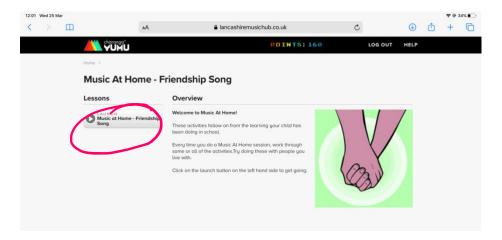

4. Choose Year 2 which is at the bottom of the page:

5. Click on the middle section "Friendship song"

6. Click on the Launch button:

7. Click on Listen and Appraise-Friendship Song

## 8. Complete the activities:

We know there could be some challenges along the way but as ever just email <u>year2@sherwood.lancs.sch.uk</u> for any questions or help. Please send us videos or pictures of the children completing the tasks.