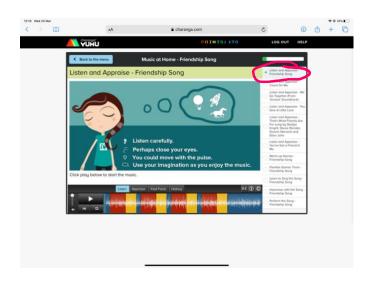

4. Choose Year 2 which is at the bottom of the page:

5. Click on the middle section "Friendship song"

6. Click on the Launch button:

7. Click on Listen and Appraise-Friendship Song

## 8. Complete the activities:

We know there could be some challenges along the way but as ever just email <u>year2@sherwood.lancs.sch.uk</u> for any questions or help. Please send us videos or pictures of the children completing the tasks.