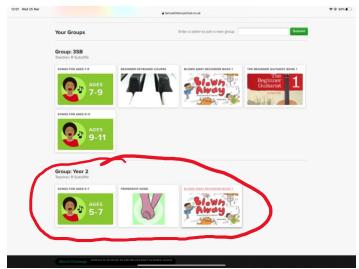

4. Choose Year 2 which is at the bottom of the page:

5. Click on the middle section "Friendship song"

6. Click on the Launch button:

7. Click on Listen and Appraise-Friendship Song