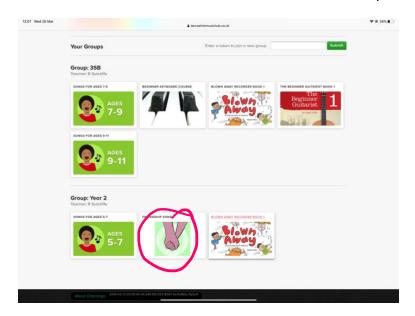

4. Choose Year 2 which is at the bottom of the page:

5. Click on the middle section "Friendship song"

6. Click on the Launch button:

7. Click on Listen and Appraise-Friendship Song