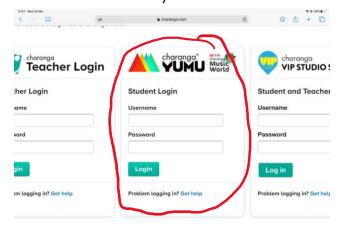

## **MUSIC TASK- W/B 30.3.20**

- Type in: Charanga pupil login on a search engine (Google, yahoo etc)
- 2. Click the first link-Log in-Charanga

3. Type in the following details on the student login Username- Sherwoodmusic Password- Funkybeat 1