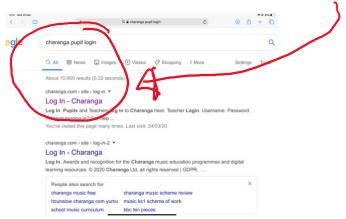

## **MUSIC TASK- W/B 30.3.20**

- Type in: Charanga pupil login on a search engine (Google, yahoo etc)
- 2. Click the first link-Log in-Charanga

3. Type in the following details on the student login Username- Sherwoodmusic Password- Funkybeat 1